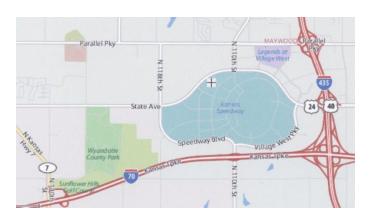

# Wyandotte County Parks Foundation Golf Tournament

Friday, May 13, 2016 1:00 pm Shotgun Start Four Person Scramble Sunflower Hills Golf Course 12200 Riverview Road Bonner Springs, KS

> Proceeds will support the Wyandotte County Parks Foundation Mission

City:\_\_\_\_\_

State:\_\_\_\_\_ Zip Code:\_\_\_\_\_

E-mail:\_\_\_\_\_

Return Entries to: Sunflower Hills Golf Course 12200 Riverview Rd. Bonner Springs, KS 66012